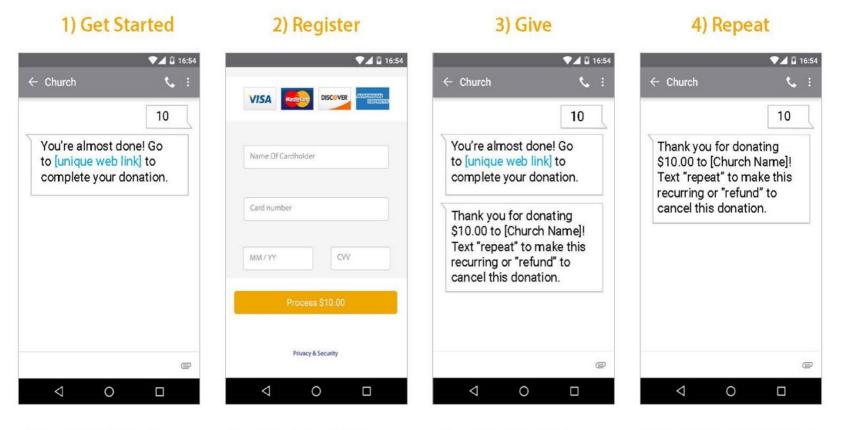

### GIVE+Text

**Quick Guide** 

Church Name Emmanuel AME Church

10-Digit GivePlus Text # 844-581-6873

Enter your 10-digit Give+ Text number and the amount you wish donate, then press send. You will receive a registration link. Click the link and enter your contact and payment information. Tap "Process." After registration is complete, you will receive a verification text as well as a receipt via email.

For future giving, simply send a text with the amount you wish to give, and it will process automatically.

#### How do members give by text message?

After members register, they will receive instructions on how to send donations by text message. Text donations are sent to a 10-digit number where they are received and processed by Vanco. Your organization is provided with a dedicated 10-digit number.